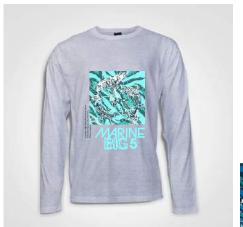

## **LONG SLEEVE TEES**

Showcasing the best local sea life destinations in South Africa!
All Tees are unisex, silk-screened onto quality 185gsm combed cotton
Minimum qty 50 units - all sizes from XS - 5XL
1/ 2 colour print options

Various styles available. Customise by adding your own branding

2 colour print: Navy blue / pink on white

1 colour print: Navy blue on stone

1 colour print: white on dark grey

1 colour print: Navy blue on orange

2 colour print: white / green on Navy blue

1 colour print: blue on yellow

Wide selection of colours available Your logo would be placed on the back