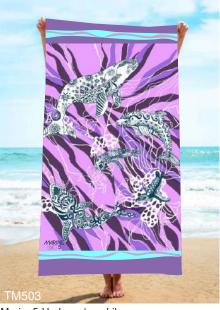

#### **SWIM TOWELS**

Two fabrics are available:

195 gsm micro-fleece lightweight shammy type feel - super absorbent

300gsm heavyweight soft towelling

Finishing - overlocked edges on microfleece and hems on the beach towels

Marine5 Underwater - Turquoise

Marine5 Underwater - Dark blue

Marine5 Underwater - Lilac

Marine5 Underwater - Full colour

Mermaids & Penguins

Proudly South African products that reflect the essence of your brand, and offer your customers a high quality merchandise experience.