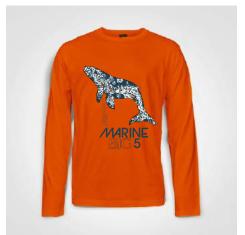

## **LONG SLEEVE TEES**

Showcasing the best local sea life destinations in South Africa!
All Tees are unisex, silk-screened onto quality 185gsm combed cotton
Minimum qty 50 units - all sizes from XS - 5XL
1/ 2 colour print options

Various styles available. Customise by adding your own branding

2 colour print: Navy blue / pink on white

1 colour print: Navy blue on stone

1 colour print: white on dark grey

1 colour print: Navy blue on orange