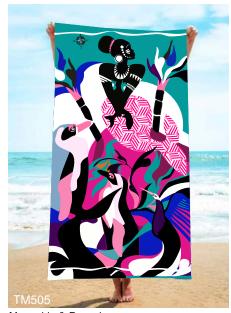

#### **SWIM TOWELS**

Two fabrics are available:

195 gsm micro-fleece lightweight shammy type feel - super absorbent

300gsm heavyweight soft towelling

Finishing - overlocked edges on microfleece and hems on the beach towels

Marine5 Underwater - Turquoise

Marine5 Underwater - Dark blue

Marine5 Underwater - Lilac

Marine5 Underwater - Full colour

Mermaids & Penguins

Proudly South African products that reflect the essence of your brand, and offer your customers a high quality merchandise experience.