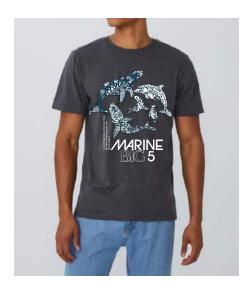

Various styles available. Customise by adding your own branding Wide selection of colours available for unique product ranges

Blue on white with coral wording

Navy on mint green

White on charcoal

Blue on red

## **SHORT SLEEVE TEE'S**

Showcasing the best local sea life destinations in South Africa! All Tees are unisex, printed onto quality 165gsm combed cotton Minimum 50 units - all sizes from XS - 5XL

1/2 colour print options