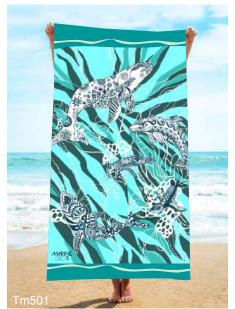

#### **SWIM TOWELS**

Two fabrics are available:

195 gsm micro-fleece lightweight shammy type feel - super absorbent

300gsm heavyweight soft towelling

Finishing - overlocked edges on microfleece and hems on the beach towels

Marine5 Underwater - Turquoise

Marine5 Underwater - Dark blue

Marine5 Underwater - Lilac

Marine5 Underwater - Full colour

Mermaids & Penguins

Proudly South African products that reflect the essence of your brand, and offer your customers a high quality merchandise experience.