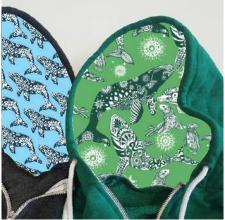

### **HOODIES**

Can be made with or without lining. Fully customisable.

Lined hood with Marine Big 5 pattern.

Hoodie can be fully sublimated.

Fabric 100% brushed, Polyfleece, 280gsm Entire hoodie can be sublimated. Lining is lightweight poly woven 145gsm MOQ's depend on specifications (100 units for manufactured items)

All sizes from XS - 5XL 1/2 colour print options

Lining is optional. Customise by adding your own branding.