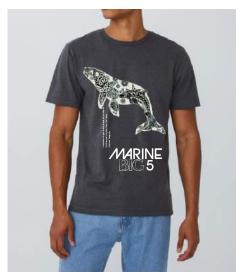

## **SHORT SLEEVE TEE'S**

Showcasing the best local sea life destinations in South Africa! All Tees are unisex, printed onto quality 165gsm combed cotton Minimum 50 units - all sizes from XS - 5XL

1/2 colour print options

Various styles available. Customise by adding your own branding Wide selection of colours available for unique product ranges

Blue on white with coral wording

Navy on mint green

White on charcoal

Blue on red