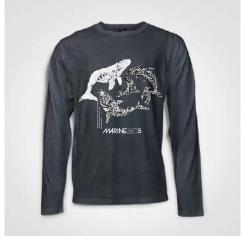

## **LONG SLEEVE TEES**

Showcasing the best local sea life destinations in South Africa!
All Tees are unisex, silk-screened onto quality 185gsm combed cotton
Minimum qty 50 units - all sizes from XS - 5XL
1/ 2 colour print options

Various styles available. Customise by adding your own branding

2 colour print: Navy blue / pink on white

1 colour print: Navy blue on stone

1 colour print: white on dark grey

1 colour print: Navy blue on orange

2 colour print: white / green on Navy blue

1 colour print: blue on yellow

Wide selection of colours available Your logo would be placed on the back