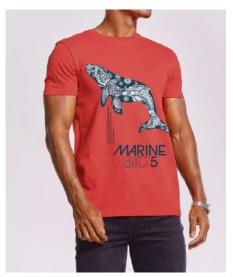

## **SHORT SLEEVE TEE'S**

Showcasing the best local sea life destinations in South Africa! All Tees are unisex, printed onto quality 165gsm combed cotton Minimum 50 units - all sizes from XS - 5XL

1/2 colour print options

Various styles available. Customise by adding your own branding Wide selection of colours available for unique product ranges

Blue on white with coral wording

Navy on mint green

White on charcoal

Blue on red