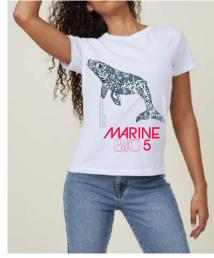

## **SHORT SLEEVE TEE'S**

Showcasing the best local sea life destinations in South Africa! All Tees are unisex, printed onto quality 165gsm combed cotton Minimum 50 units - all sizes from XS - 5XL

1/2 colour print options

Various styles available. Customise by adding your own branding Wide selection of colours available for unique product ranges

Blue on white with coral wording

Navy on mint green

White on charcoal

Blue on red