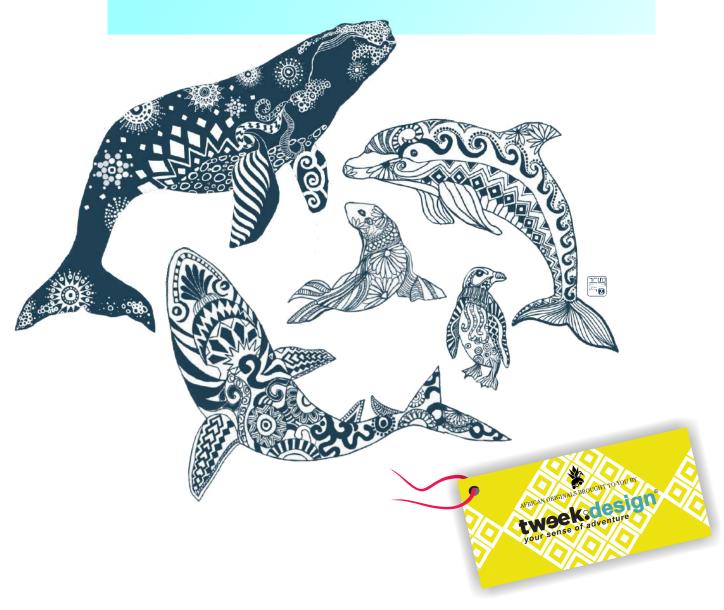

### **MARINE BIG 5 PATTERN**

CONTINUOUS PATTERN - FIVE IN ONE

Multiple applications - please enquire

CONTINUOUS PATTERN - ALL OUT FIVE

Multiple applications - please enquire

MARINE 5 UNDERWATER
Multiple applications - please enquire

Marine5 Underwater - Turquoise

Marine5 Underwater - Dark blue

Marine5 Underwater - Lilac

Marine5 Underwater - Full colour

Mermaids & Penguins

Proudly South African products that reflect the essence of your brand, and offer your customers a high quality merchandise experience.