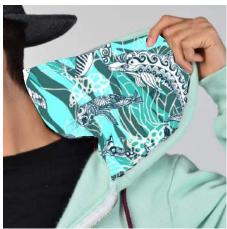

### **HOODIES**

Can be made with or without lining. Fully customisable.

Lined hood with Marine Big 5 pattern.

Hoodie can be fully sublimated.

Fabric 100% brushed, Polyfleece, 280gsm Entire hoodie can be sublimated. Lining is lightweight poly woven 145gsm MOQ's depend on specifications (100 units for manufactured items)

All sizes from XS - 5XL 1/2 colour print options

Lining is optional. Customise by adding your own branding.