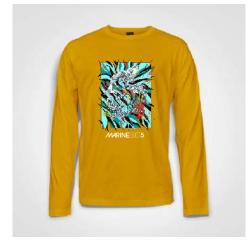

## **LONG SLEEVE TEES**

Showcasing the best local sea life destinations in South Africa!
All Tees are unisex, silk-screened onto quality 185gsm combed cotton
Minimum qty 50 units - all sizes from XS - 5XL
1/ 2 colour print options

Various styles available. Customise by adding your own branding

2 colour print: Navy blue / pink on white

1 colour print: Navy blue on stone

1 colour print: white on dark grey

1 colour print: Navy blue on orange

2 colour print: white / green on Navy blue

1 colour print: blue on yellow

Wide selection of colours available Your logo would be placed on the back