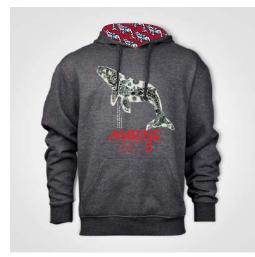

### **HOODIES**

Can be made with or without lining. Fully customisable.

Lined hood with Marine Big 5 pattern.

Hoodie can be fully sublimated.

Fabric 100% brushed, Polyfleece, 280gsm Entire hoodie can be sublimated. Lining is lightweight poly woven 145gsm MOQ's depend on specifications (100 units for manufactured items)

All sizes from XS - 5XL 1/2 colour print options

Lining is optional. Customise by adding your own branding.