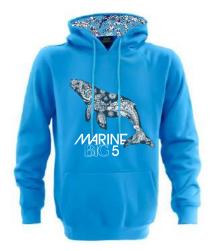

### **HOODIES**

Can be made with or without lining. Fully customisable.

Lined hood with Marine Big 5 pattern.

Hoodie can be fully sublimated.

Fabric 100% brushed, Polyfleece, 280gsm Entire hoodie can be sublimated. Lining is lightweight poly woven 145gsm MOQ's depend on specifications (100 units for manufactured items)

All sizes from XS - 5XL 1/2 colour print options

Lining is optional. Customise by adding your own branding.