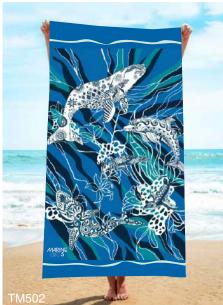

#### **SWIM TOWELS**

Two fabrics are available:

195 gsm micro-fleece lightweight shammy type feel - super absorbent

300gsm heavyweight soft towelling

Finishing - overlocked edges on microfleece and hems on the beach towels

Marine5 Underwater - Turquoise

Marine5 Underwater - Dark blue

Marine5 Underwater - Lilac

Marine5 Underwater - Full colour

Mermaids & Penguins

Proudly South African products that reflect the essence of your brand, and offer your customers a high quality merchandise experience.