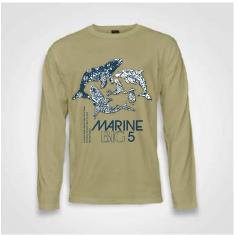

## **LONG SLEEVE TEES**

Showcasing the best local sea life destinations in South Africa!
All Tees are unisex, silk-screened onto quality 185gsm combed cotton
Minimum qty 50 units - all sizes from XS - 5XL
1/ 2 colour print options

Various styles available. Customise by adding your own branding

2 colour print: Navy blue / pink on white

1 colour print: Navy blue on stone

1 colour print: white on dark grey

1 colour print: Navy blue on orange