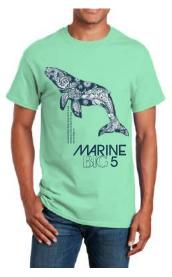

## **SHORT SLEEVE TEE'S**

Showcasing the best local sea life destinations in South Africa! All Tees are unisex, printed onto quality 165gsm combed cotton Minimum 50 units - all sizes from XS - 5XL

1/2 colour print options

Various styles available. Customise by adding your own branding Wide selection of colours available for unique product ranges

Blue on white with coral wording

Navy on mint green

White on charcoal

Blue on red