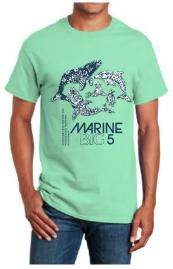

Navy on mint green

White on charcoal

Blue on red

Wide selection of colours available Your logo would be placed on the back

## **SHORT SLEEVE TEE'S**

Showcasing the best local sea life destinations in South Africa! All Tees are unisex, printed onto quality 165gsm combed cotton Minimum 50 units - all sizes from XS - 5XL

1/2 colour print options