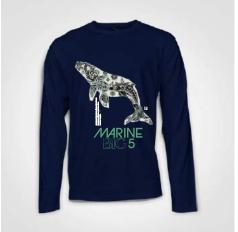

## **LONG SLEEVE TEES**

Showcasing the best local sea life destinations in South Africa!
All Tees are unisex, silk-screened onto quality 185gsm combed cotton
Minimum qty 50 units - all sizes from XS - 5XL
1/ 2 colour print options

Various styles available. Customise by adding your own branding

2 colour print: Navy blue / pink on white

1 colour print: Navy blue on stone

1 colour print: white on dark grey

1 colour print: Navy blue on orange

2 colour print: white / green on Navy blue

1 colour print: blue on yellow

Wide selection of colours available Your logo would be placed on the back