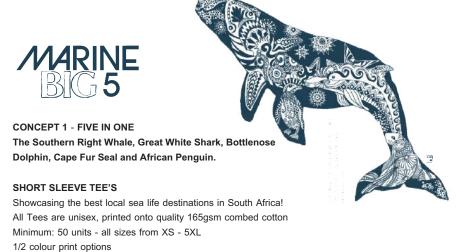

## **SHORT SLEEVE TEE'S**

Showcasing the best local sea life destinations in South Africa! All Tees are unisex, printed onto quality 165gsm combed cotton Minimum 50 units - all sizes from XS - 5XL

1/2 colour print options