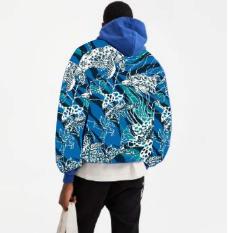

### **HOODIES**

Can be made with or without lining. Fully customisable.

Lined hood with Marine Big 5 pattern.

Hoodie can be fully sublimated.

Fabric 100% brushed, Polyfleece, 280gsm Entire hoodie can be sublimated. Lining is lightweight poly woven 145gsm MOQ's depend on specifications (100 units for manufactured items)

All sizes from XS - 5XL 1/2 colour print options

Lining is optional. Customise by adding your own branding.