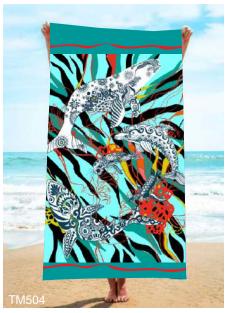

#### **SWIM TOWELS**

Two fabrics are available:

195 gsm micro-fleece lightweight shammy type feel - super absorbent

300gsm heavyweight soft towelling

Finishing - overlocked edges on microfleece and hems on the beach towels

Marine5 Underwater - Turquoise

Marine5 Underwater - Dark blue

Marine5 Underwater - Lilac

Marine5 Underwater - Full colour

Mermaids & Penguins

Proudly South African products that reflect the essence of your brand, and offer your customers a high quality merchandise experience.