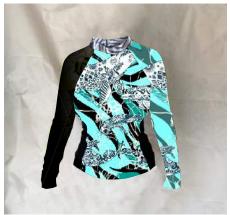

## **LONG SLEEVE TEES**

Showcasing the best local sea life destinations in South Africa!
All Tees are unisex, silk-screened onto quality 185gsm combed cotton
Minimum qty 50 units - all sizes from XS - 5XL
1/ 2 colour print options

Various styles available. Customise by adding your own branding

2 colour print: Navy blue / pink on white

1 colour print: Navy blue on stone

1 colour print: white on dark grey

1 colour print: Navy blue on orange

2 colour print: white / green on Navy blue

1 colour print: blue on yellow

Wide selection of colours available Your logo would be placed on the back