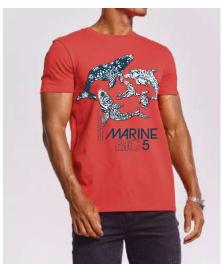

Various styles available. Customise by adding your own branding Wide selection of colours available for unique product ranges

Blue on white with coral wording

Navy on mint green

White on charcoal

Blue on red

## **SHORT SLEEVE TEE'S**

Showcasing the best local sea life destinations in South Africa! All Tees are unisex, printed onto quality 165gsm combed cotton Minimum 50 units - all sizes from XS - 5XL

1/2 colour print options