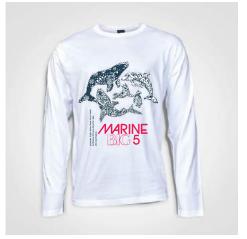

## **LONG SLEEVE TEES**

Showcasing the best local sea life destinations in South Africa!
All Tees are unisex, silk-screened onto quality 185gsm combed cotton
Minimum qty 50 units - all sizes from XS - 5XL
1/ 2 colour print options

Various styles available. Customise by adding your own branding

2 colour print: Navy blue / pink on white

1 colour print: Navy blue on stone

1 colour print: white on dark grey

1 colour print: Navy blue on orange