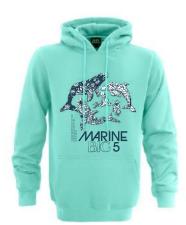

### **HOODIES**

Can be made with or without lining. Fully customisable.

Lined hood with Marine Big 5 pattern.

Hoodie can be fully sublimated.

Fabric 100% brushed, Polyfleece, 280gsm Entire hoodie can be sublimated. Lining is lightweight poly woven 145gsm MOQ's depend on specifications (100 units for manufactured items)

All sizes from XS - 5XL 1/2 colour print options

Lining is optional. Customise by adding your own branding.