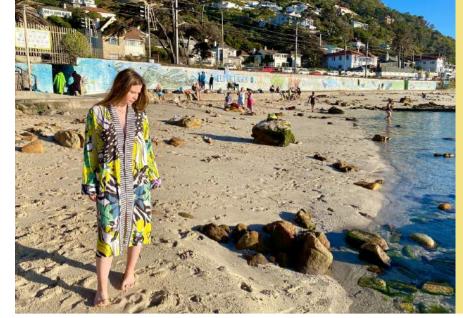

#### African Florals - Zebra print pattern Kimono

Product details - comes with a soft belt, and wraps around the body, can be worn open or closed.

Large oversized cuffs in a different design. Can be worn up or down.

Striped detail on the lapel and 2 pockets.

Wear as a gown, a cover up or a jacket over your favorite jeans and tee. (See SWIMWEAR with same fabric styles to match). 2 sizes: S/M and L/XL

Kimono with belt.

Also available in Floral African prints with no wildlife:

Zebra stripe print - dark green

Zebra stripe print - light green

Zebra stripe print - yellow

African Florals -The Leopard dress

Shift Dress with Green leopard print - front and back. This style can be worn with or without a belt.