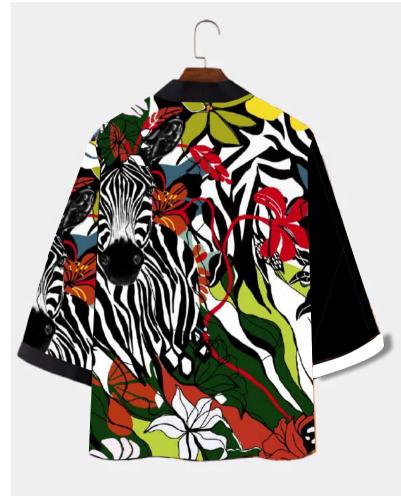

#### African Florals - Zebra print pattern Kimono

Product details - comes with a soft belt, and wraps around the body, can be worn open or closed.

Large oversized cuffs in a different design. Can be worn up or down.

Striped detail on the lapel and 2 pockets.

Wear as a gown, a cover up or a jacket over your favorite jeans and tee. (See SWIMWEAR with same fabric styles to match). 2 sizes: S/M and L/XL

#### Fabric: RAYON

Eco friendly pigment printed locally in SA