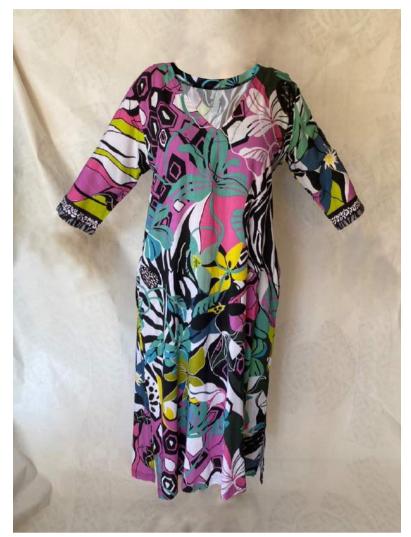

#### African Florals - The Zebra Dress

Shift Dress no belt

Shift Dress with belt

## ZEBRA SHIFT DRESS

Product details: 'Hidden' Zebra on the side of the dress. Worn with or without a belt.

2 pockets and a slit up each side.

Dress length: mid calf. Mid Arm Sleeves: up to the elbow Fabric: Rayon. Sizes: S/M, L, XL Other sizes on request