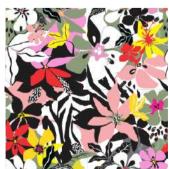

#### African Florals - Zebra print pattern Kimono

Product details - comes with a soft belt, and wraps around the body, can be worn open or closed.

Large oversized cuffs in a different design. Can be worn up or down.

Striped detail on the lapel and 2 pockets.

Wear as a gown, a cover up or a jacket over your favorite jeans and tee. (See SWIMWEAR with same fabric styles to match). 2 sizes: S/M and L/XL