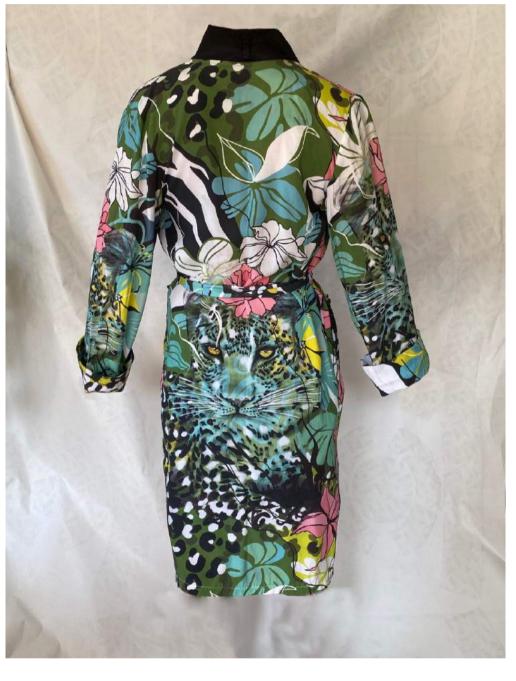

#### African Florals - Leopard Kimono

Product details: comes with a soft belt, and wraps around the body. Worn open or closed. Leopards on both sleeves and on the back

Black satin Lapels and 2 pockets. Large oversized cuffs can be worn up or down

#### African Florals - Leopard Kimono

Product details: comes with a soft belt, and wraps around the body. Can be worn open or closed. Leopards on both sleeves and on the back. Large oversized cuffs can be worn up or down. Black satin Lapels and 2 pockets.

Kimono with belt.

Also available in Floral African prints with no wildlife:

Zebra stripe print - dark green

Zebra stripe print - light green

Zebra stripe print - yellow

African Florals -The Leopard dress

Shift Dress with Green leopard print - front and back. This style can be worn with or without a belt.