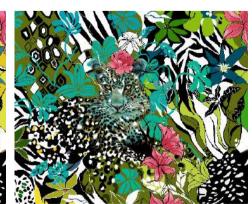

#### African Florals - Leopard Kimono

Product details: comes with a soft belt, and wraps around the body. Worn open or closed. Leopards on both sleeves and on the back

Black satin Lapels and 2 pockets. Large oversized cuffs can be worn up or down

#### African Florals - Leopard Kimono

Product details: comes with a soft belt, and wraps around the body. Can be worn open or closed. Leopards on both sleeves and on the back. Large oversized cuffs can be worn up or down. Black satin Lapels and 2 pockets.