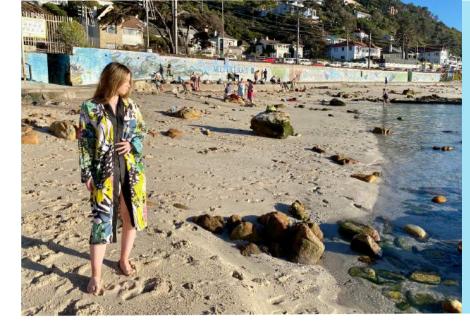

Wear as a gown, a costume cover up or a jacket over your favorite jeans and tee. Sizes: S/M and L/XL

Fabric: RAYON

Eco friendly pigment printed locally in SA

Also printed in:

Luxurious satin in various colours: Rose gold, silver or white (please enquire)

Wear as a gown, a costume cover up or a jacket over your favorite jeans and tee.

2 sizes: S/M and L/XL

Fabric: RAYON

Eco friendly pigment printed locally in SA.