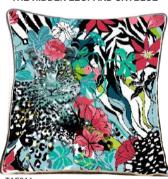

Sizes available M, L, XL 2XL

Fabric: POLYLYCRA

Vibrant Scatter cushions to liven up your living space.

2 sizes: 50 x 50cm (fits inner 55 x 55cm) and 55 x 55cm (fits inner 60 x 60cm) This will give a plump look to your cushions. (Inners are not included)

Features: There's pattern printed on BOTH sides. Closes with an invisible zip at the base. Dark black/grey or bespoke edging

Fabric options: White Satin, Velvet, Polycotton twill. NEW! We also print on Silver, gold and Rose Gold satin for a dramatic effect.

Product care: Turn covers inside-out before washing. Cold wash using a mild detergent.

Do not bleach. Do not tumble dry. Keep out of harsh sunlight.

AFRICAN FLORALS TANGERINE DREAMS AFRICAN FLORALS PINK FLOUR POWER

AFRICAN FLORALS YELLOW

THE LION ORANGE SAVANNAH

THE LION SAVANNAH AFRICA

THE LION FLORAL RED

THE HIDDEN LEOPARD FOREST

THE HIDDEN LEOPARD SKYBLUE

THE FRIDA LEOPARD TANGERINE

THE ZEBRA GREEN GREY FLORAL