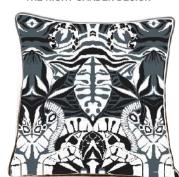

#### African Florals - Zebra Duster Coat

Product details: Does not cross over the body. Zebra on the back, and on one sleeve. Worn like a soft jacket - perfect over shorts or jeans or to really *dress up* a casual look Black satin lapels and 2 Pockets

Large oversized cuffs can be worn up or down

3 sizes: S/M, L/XL, XL/2XL

Fabric: Linen

Eco friendly pigment printed locally in SA

Also printed in:

Luxurious satin in various colours: Rose gold, silver or white (please enquire)

Cold wash garments inside out

Slight colour loss and softening can be expected over time.

Light weight Duster coat does not wrap around the body. It has narrower front panels than those on the Kimono It does not come with a belt. All fabrics are available for this style