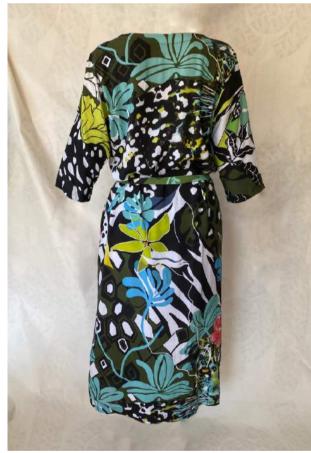

#### African Florals - Zebra print pattern Kimono

Product details - comes with a soft belt, and wraps around the body, can be worn open or closed.

Large oversized cuffs in a different design. Can be worn up or down.

Striped detail on the lapel and 2 pockets.

Wear as a gown, a cover up or a jacket over your favorite jeans and tee. (See SWIMWEAR with same fabric styles to match). 2 sizes: S/M and L/XL