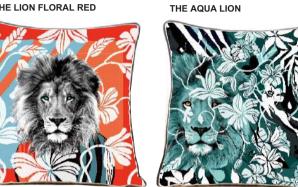

### Lion

Wording can be added into any of the designs

Aqua Lion

Zebra monotones

Burgundy Zebra

AFRICAN FLORALS YELLOW

THE LION ORANGE SAVANNAH

THE LION SAVANNAH AFRICA

THE LION FLORAL RED

THE HIDDEN LEOPARD FOREST

THE HIDDEN LEOPARD SKYBLUE

THE FRIDA LEOPARD TANGERINE

THE ZEBRA GREEN GREY FLORAL