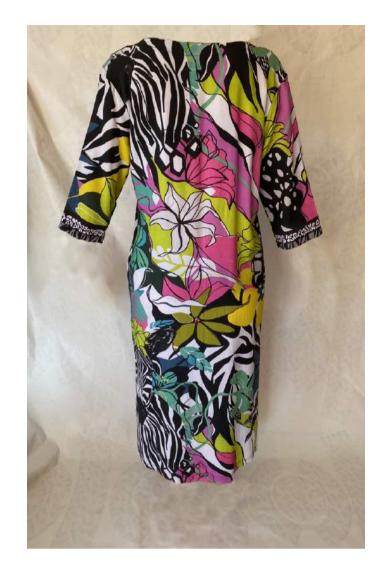

#### African Florals - The Zebra Dress

Shift Dress no belt

Shift Dress with belt

## ZEBRA SHIFT DRESS

Product details: 'Hidden' Zebra on the side of the dress. Worn with or without a belt.

2 pockets and a slit up each side.

Dress length: mid calf. Mid Arm Sleeves: up to the elbow Fabric: Rayon. Sizes: S/M, L, XL Other sizes on request