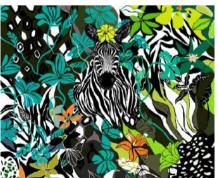

#### African Florals - Zebra Duster Coat

Product details: Does not cross over the body. Zebra on the back, and on one sleeve. Worn like a soft jacket - perfect over shorts or jeans or to really *dress up* a casual look Black satin lapels and 2 Pockets

Zebra in the pink

Zebra in the red Zebra in the grey Zebra in the green

Zebra monotone

Duster - Slim fit

| Duster - Silm fit        |          |            |                 |
|--------------------------|----------|------------|-----------------|
| BODY VALUE<br>Size Chart | 8-10/S-M | 12-16/L-XL | 16 - 22/ XL-2XL |
| BUST                     | 89 - 94  | 95 - 102   | 103 - 112       |
| WAIST                    | 66-75    | 76-92      | 93-101          |
| HIP                      | 90-102   | 103 - 112  | 113 - 115       |