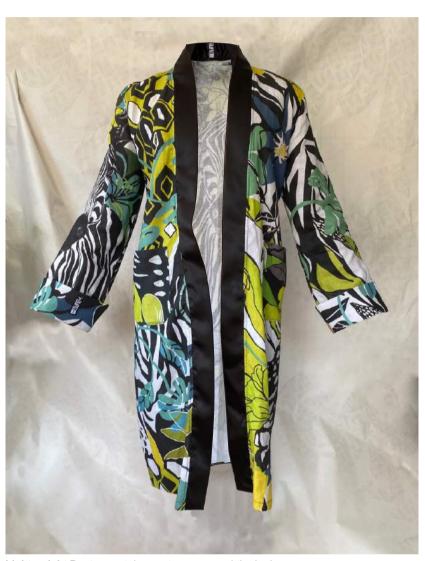

#### African Florals - Zebra print pattern Kimono

Product details - comes with a soft belt, and wraps around the body, can be worn open or closed.

Large oversized cuffs in a different design. Can be worn up or down.

Striped detail on the lapel and 2 pockets.

Wear as a gown, a cover up or a jacket over your favorite jeans and tee. (See SWIMWEAR with same fabric styles to match). 2 sizes: S/M and L/XL

#### Fabric: RAYON

Eco friendly pigment printed locally in SA