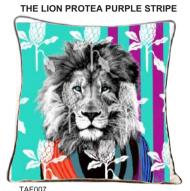

### Lion

Wording can be added into any of the designs

Aqua Lion

Zebra monotones

Burgundy Zebra

AFRICAN FLORALS YELLOW

THE LION ORANGE SAVANNAH

THE LION SAVANNAH AFRICA

THE LION FLORAL RED

THE HIDDEN LEOPARD FOREST

THE HIDDEN LEOPARD SKYBLUE

THE FRIDA LEOPARD TANGERINE

THE ZEBRA GREEN GREY FLORAL