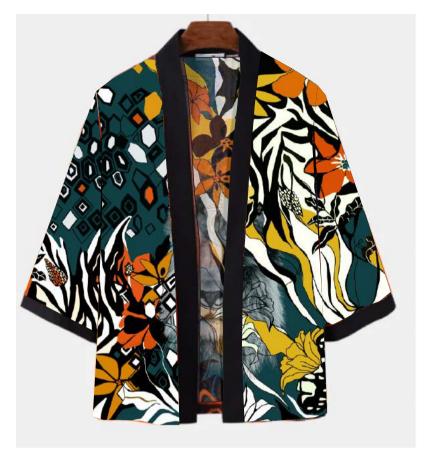

#### African Florals - Leopard Kimono

Product details: comes with a soft belt, and wraps around the body. Worn open or closed. Leopards on both sleeves and on the back

Black satin Lapels and 2 pockets. Large oversized cuffs can be worn up or down

#### African Florals - Leopard Kimono

Product details: comes with a soft belt, and wraps around the body. Can be worn open or closed. Leopards on both sleeves and on the back. Large oversized cuffs can be worn up or down. Black satin Lapels and 2 pockets.