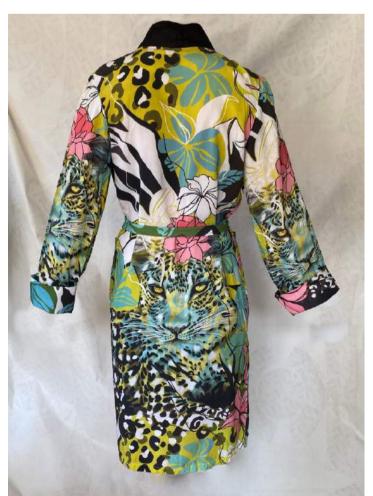

Kimono with belt.

The kimonos have flat belt loops so can be worn with or without a belt The wider belt can also be used as a scarf.

Kimono with belt.

Also available in Floral African prints with no wildlife:

Zebra stripe print - dark green

Zebra stripe print - light green

Zebra stripe print - yellow

African Florals -The Leopard dress

Shift Dress with Green leopard print - front and back. This style can be worn with or without a belt.