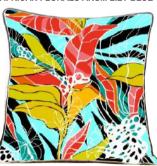

Sizes available M, L, XL 2XL

Fabric: POLYLYCRA

Vibrant Scatter cushions to liven up your living space.

2 sizes: 50 x 50cm (fits inner 55 x 55cm) and 55 x 55cm (fits inner 60 x 60cm) This will give a plump look to your cushions. (Inners are not included)

Features: There's pattern printed on BOTH sides. Closes with an invisible zip at the base. Dark black/grey or bespoke edging

Fabric options: White Satin, Velvet, Polycotton twill. NEW! We also print on Silver, gold and Rose Gold satin for a dramatic effect.

Product care: Turn covers inside-out before washing. Cold wash using a mild detergent.

Do not bleach. Do not tumble dry. Keep out of harsh sunlight.

AFRICAN FLORALS TANGERINE DREAMS AFRICAN FLORALS PINK FLOUR POWER