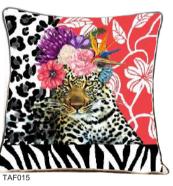

Sizes available M, L, XL 2XL

Fabric: POLYLYCRA

Vibrant Scatter cushions to liven up your living space.

2 sizes: 50 x 50cm (fits inner 55 x 55cm) and 55 x 55cm (fits inner 60 x 60cm) This will give a plump look to your cushions. (Inners are not included)

Features: There's pattern printed on BOTH sides. Closes with an invisible zip at the base. Dark black/grey or bespoke edging

Fabric options: White Satin, Velvet, Polycotton twill. NEW! We also print on Silver, gold and Rose Gold satin for a dramatic effect.

Product care: Turn covers inside-out before washing. Cold wash using a mild detergent.

Do not bleach. Do not tumble dry. Keep out of harsh sunlight.

AFRICAN FLORALS TANGERINE DREAMS AFRICAN FLORALS PINK FLOUR POWER

AFRICAN FLORALS YELLOW

THE LION ORANGE SAVANNAH

THE LION SAVANNAH AFRICA

THE LION FLORAL RED

THE HIDDEN LEOPARD FOREST

THE HIDDEN LEOPARD SKYBLUE

THE FRIDA LEOPARD TANGERINE

THE ZEBRA GREEN GREY FLORAL