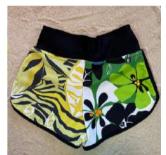

#### Rash vest, high waisted brief and shorts

Full briefs front and back

Boy shorts - in all combinations

Product details: Original designs printed in 4 panels Black piping detail on legs and extra thick waistband Sizes available S/M, M/L, L/XL

Fabric: POLYLYCRA

Sublimated print for long lasting wear. Printed locally in SA

ALL STYLES WORK TOGETHER MIX & MATCH

Sublimated print for long lasting wear. Printed locally in SA

Rash vests have extra long waist Briefs are edged with black piping detail