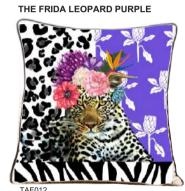

Sizes available M, L, XL 2XL

Fabric: POLYLYCRA

Vibrant Scatter cushions to liven up your living space.

2 sizes: 50 x 50cm (fits inner 55 x 55cm) and 55 x 55cm (fits inner 60 x 60cm) This will give a plump look to your cushions. (Inners are not included)

Features: There's pattern printed on BOTH sides. Closes with an invisible zip at the base. Dark black/grey or bespoke edging

Fabric options: White Satin, Velvet, Polycotton twill. NEW! We also print on Silver, gold and Rose Gold satin for a dramatic effect.

Product care: Turn covers inside-out before washing. Cold wash using a mild detergent.

Do not bleach. Do not tumble dry. Keep out of harsh sunlight.

AFRICAN FLORALS TANGERINE DREAMS AFRICAN FLORALS PINK FLOUR POWER

AFRICAN FLORALS YELLOW

THE LION ORANGE SAVANNAH

THE LION SAVANNAH AFRICA

THE LION FLORAL RED

THE HIDDEN LEOPARD FOREST

THE HIDDEN LEOPARD SKYBLUE

THE FRIDA LEOPARD TANGERINE

THE ZEBRA GREEN GREY FLORAL