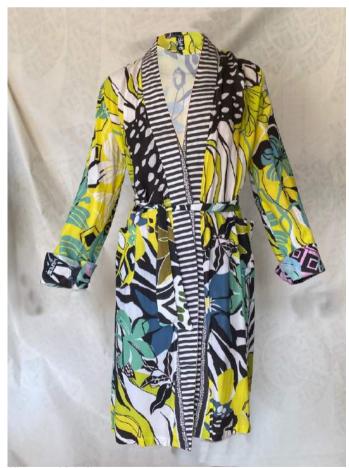

#### African Florals - Zebra print pattern Kimono

Product details - comes with a soft belt, and wraps around the body, can be worn open or closed.

Large oversized cuffs in a different design. Can be worn up or down.

Striped detail on the lapel and 2 pockets.

Wear as a gown, a cover up or a jacket over your favorite jeans and tee. (See SWIMWEAR with same fabric styles to match). 2 sizes: S/M and L/XL