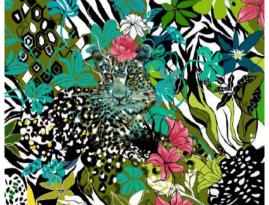

#### African Florals - Leopard Kimono

Product details: comes with a soft belt, and wraps around the body. Worn open or closed. Leopards on both sleeves and on the back

Black satin Lapels and 2 pockets. Large oversized cuffs can be worn up or down

#### African Florals - Leopard Kimono

Product details: comes with a soft belt, and wraps around the body. Can be worn open or closed. Leopards on both sleeves and on the back. Large oversized cuffs can be worn up or down. Black satin Lapels and 2 pockets.