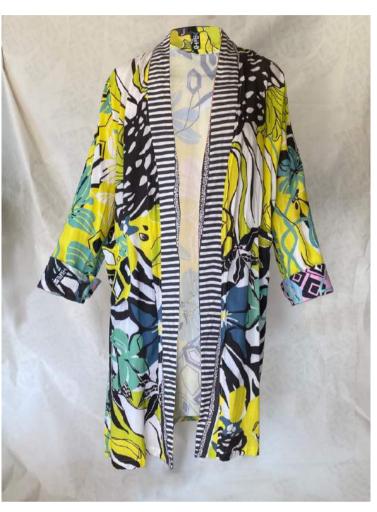

#### African Florals - Zebra print pattern Kimono

Product details - comes with a soft belt, and wraps around the body, can be worn open or closed.

Large oversized cuffs in a different design. Can be worn up or down.

Striped detail on the lapel and 2 pockets.

Wear as a gown, a cover up or a jacket over your favorite jeans and tee. (See SWIMWEAR with same fabric styles to match). 2 sizes: S/M and L/XL

Kimono with belt.

Also available in Floral African prints with no wildlife:

Zebra stripe print - dark green

Zebra stripe print - light green

Zebra stripe print - yellow

African Florals -The Leopard dress

Shift Dress with Green leopard print - front and back. This style can be worn with or without a belt.