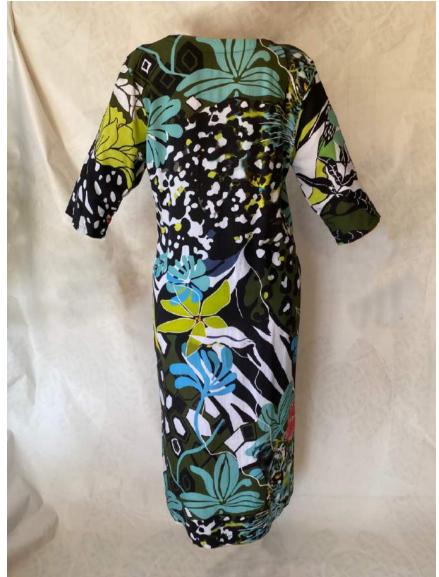

#### LEOPARD SHIFT DRESS

Product details: 'hidden' leopard on the front of the dress

Worn with or without a belt.

2 pockets and a slit up each side.

Dress length: mid calf

Mid Arm Sleeves: up to the elbow

Fabric: Rayon

Also printed in luxurious satin in various colours:

Rose gold, silver or white (please enquire)

Sizes: S/M, L/XL Other sizes on request

Eco friendly pigment printed locally in SA

Garment Care:

Cold wash garments inside out.