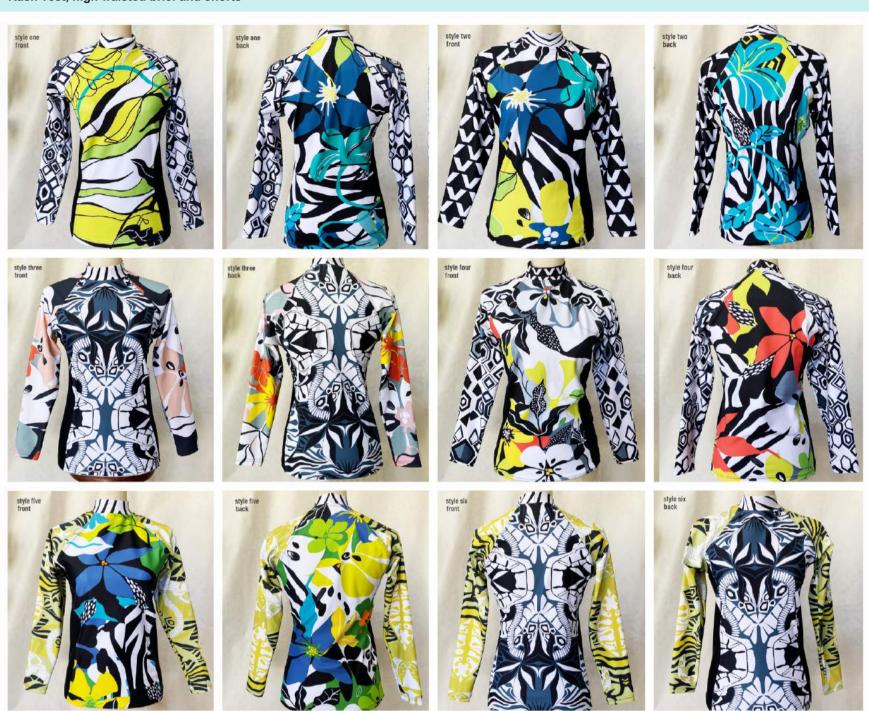

#### Rash vest, high waisted brief and shorts

Full briefs front and back

Boy shorts - in all combinations

Product details: Original designs printed in 4 panels Black piping detail on legs and extra thick waistband Sizes available S/M, M/L, L/XL

Fabric: POLYLYCRA

Sublimated print for long lasting wear. Printed locally in SA

ALL STYLES WORK TOGETHER MIX & MATCH

Sublimated print for long lasting wear. Printed locally in SA

Rash vests have extra long waist Briefs are edged with black piping detail

Sizes available M, L, XL 2XL

Fabric: POLYLYCRA

Vibrant Scatter cushions to liven up your living space.

2 sizes: 50 x 50cm (fits inner 55 x 55cm) and 55 x 55cm (fits inner 60 x 60cm) This will give a plump look to your cushions. (Inners are not included)