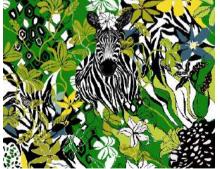

#### African Florals - Zebra Duster Coat

Product details: Does not cross over the body. Zebra on the back, and on one sleeve. Worn like a soft jacket - perfect over shorts or jeans or to really *dress up* a casual look Black satin lapels and 2 Pockets

Zebra in the pink

Zebra in the red Zebra in the grey Zebra in the green

Zebra monotone

Duster - Slim fit

| Duster - Silm fit        |          |            |                 |
|--------------------------|----------|------------|-----------------|
| BODY VALUE<br>Size Chart | 8-10/S-M | 12-16/L-XL | 16 - 22/ XL-2XL |
| BUST                     | 89 - 94  | 95 - 102   | 103 - 112       |
| WAIST                    | 66-75    | 76-92      | 93-101          |
| HIP                      | 90-102   | 103 - 112  | 113 - 115       |