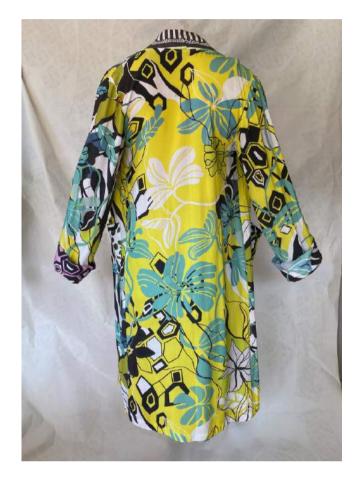

#### African Florals - Zebra print pattern Kimono

Product details - comes with a soft belt, and wraps around the body, can be worn open or closed.

Large oversized cuffs in a different design. Can be worn up or down.

Striped detail on the lapel and 2 pockets.

Wear as a gown, a cover up or a jacket over your favorite jeans and tee. (See SWIMWEAR with same fabric styles to match). 2 sizes: S/M and L/XL

Kimono with belt.

Also available in Floral African prints with no wildlife:

Zebra stripe print - dark green

Zebra stripe print - light green

Zebra stripe print - yellow

African Florals -The Leopard dress

Shift Dress with Green leopard print - front and back. This style can be worn with or without a belt.