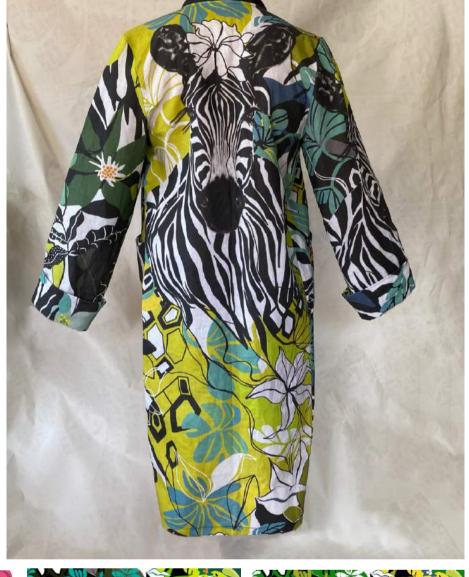

#### African Florals - Zebra print pattern Kimono

Product details - comes with a soft belt, and wraps around the body, can be worn open or closed.

Large oversized cuffs in a different design. Can be worn up or down.

Striped detail on the lapel and 2 pockets.

Wear as a gown, a cover up or a jacket over your favorite jeans and tee. (See SWIMWEAR with same fabric styles to match). 2 sizes: S/M and L/XL

#### Fabric: RAYON

Eco friendly pigment printed locally in SA