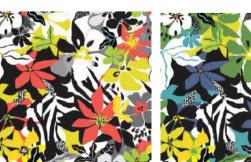

Kimono with belt.

Also available in Floral African prints with no wildlife:

Zebra stripe print - dark green

Zebra stripe print - light green

Zebra stripe print - yellow

African Florals -The Leopard dress

Shift Dress with Green leopard print - front and back. This style can be worn with or without a belt.

Slight colour loss and softening can be expected over time.

Also available in other floral prints:

Leopard Rose **Great alternate pattern - African Florals** 

Leopard sky blue.

Leopard in the yellow

African Floral - Tangerine dreams African Floral - in the blue