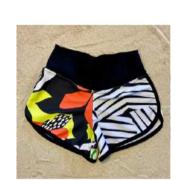

#### Rash vest, high waisted brief and shorts

Full briefs front and back

Boy shorts - in all combinations

Product details: Original designs printed in 4 panels Black piping detail on legs and extra thick waistband Sizes available S/M, M/L, L/XL

Fabric: POLYLYCRA

Sublimated print for long lasting wear. Printed locally in SA

ALL STYLES WORK TOGETHER MIX & MATCH

Sublimated print for long lasting wear. Printed locally in SA

Rash vests have extra long waist Briefs are edged with black piping detail