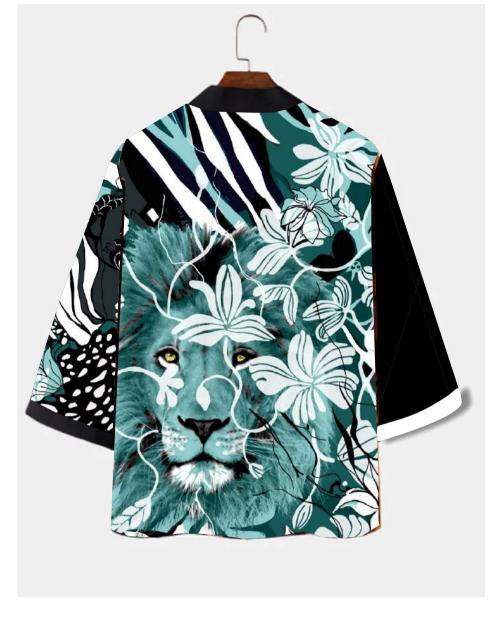

### Lion

Wording can be added into any of the designs

Aqua Lion

Zebra monotones

Burgundy Zebra