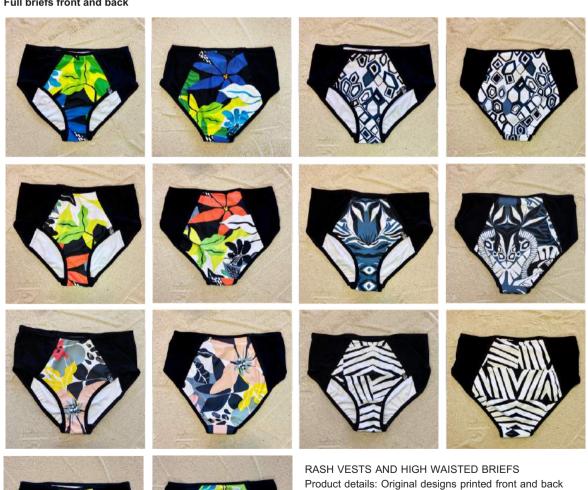

#### Rash vest, high waisted brief and shorts

Full briefs front and back

Boy shorts - in all combinations

Product details: Original designs printed in 4 panels Black piping detail on legs and extra thick waistband Sizes available S/M, M/L, L/XL

Fabric: POLYLYCRA

Sublimated print for long lasting wear. Printed locally in SA

ALL STYLES WORK TOGETHER MIX & MATCH

Sublimated print for long lasting wear. Printed locally in SA

Rash vests have extra long waist Briefs are edged with black piping detail