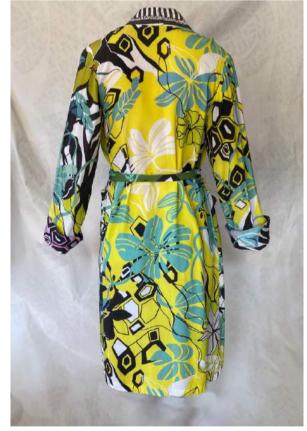

#### African Florals - Zebra print pattern Kimono

Product details - comes with a soft belt, and wraps around the body, can be worn open or closed.

Large oversized cuffs in a different design. Can be worn up or down.

Striped detail on the lapel and 2 pockets.

Wear as a gown, a cover up or a jacket over your favorite jeans and tee. (See SWIMWEAR with same fabric styles to match). 2 sizes: S/M and L/XL