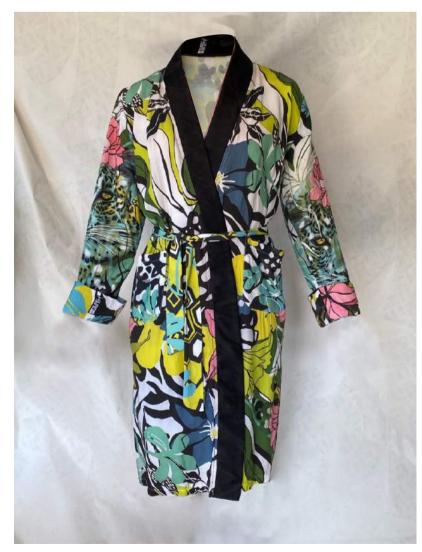

#### African Florals - Leopard Kimono

Product details: comes with a soft belt, and wraps around the body. Worn open or closed. Leopards on both sleeves and on the back

Black satin Lapels and 2 pockets. Large oversized cuffs can be worn up or down

Wear as a gown, a costume cover up or a jacket over your favorite jeans and tee. Sizes: S/M and L/XL

Fabric: RAYON

Eco friendly pigment printed locally in SA

Also printed in:

Luxurious satin in various colours: Rose gold, silver or white (please enquire)

Velvet

Care:
Cold wash garments inside out

Slight colour loss and softening can be expected over time.

Kimono front & back. This style can be worn with or without a belt. Front panels are wide enough to wrap around the body