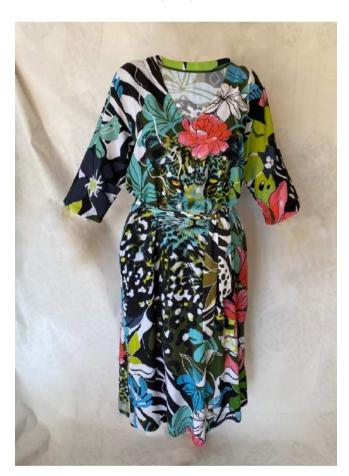

#### African Florals - Zebra print pattern Kimono

Product details - comes with a soft belt, and wraps around the body, can be worn open or closed.

Large oversized cuffs in a different design. Can be worn up or down.

Striped detail on the lapel and 2 pockets.

Wear as a gown, a cover up or a jacket over your favorite jeans and tee. (See SWIMWEAR with same fabric styles to match). 2 sizes: S/M and L/XL