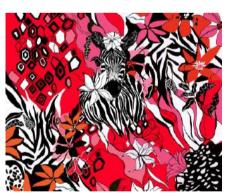

Zebra in the pink

Zebra in the red Zebra in the grey Zebra in the green

Zebra monotone

Duster - Slim fit

| Duster - Silm fit        |          |            |                 |
|--------------------------|----------|------------|-----------------|
| BODY VALUE<br>Size Chart | 8-10/S-M | 12-16/L-XL | 16 - 22/ XL-2XL |
| BUST                     | 89 - 94  | 95 - 102   | 103 - 112       |
| WAIST                    | 66-75    | 76-92      | 93-101          |
| HIP                      | 90-102   | 103 - 112  | 113 - 115       |

#### Other Zebra prints available:

Zebra in the pink

Zebra in the gre

Zebra monotones

Zebra in the red

Zebra in the green