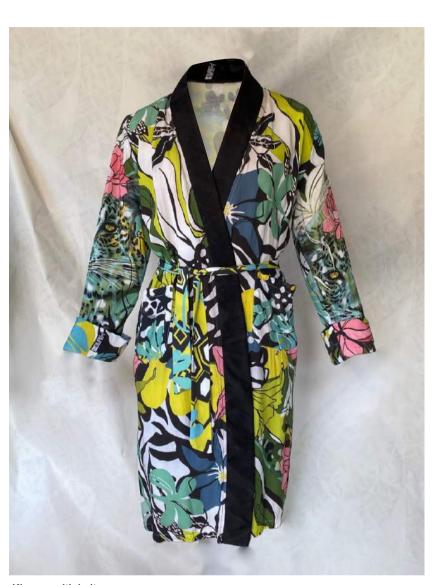

#### African Florals - Leopard Kimono

Product details: comes with a soft belt, and wraps around the body. Worn open or closed. Leopards on both sleeves and on the back

Black satin Lapels and 2 pockets. Large oversized cuffs can be worn up or down

Wear as a gown, a costume cover up or a jacket over your favorite jeans and tee. Sizes: S/M and L/XL

Fabric: RAYON

Eco friendly pigment printed locally in SA

Also printed in:

Luxurious satin in various colours: Rose gold, silver or white (please enquire)

Velvet

Care:
Cold wash garments inside out

Slight colour loss and softening can be expected over time.

Kimono front & back. This style can be worn with or without a belt. Front panels are wide enough to wrap around the body