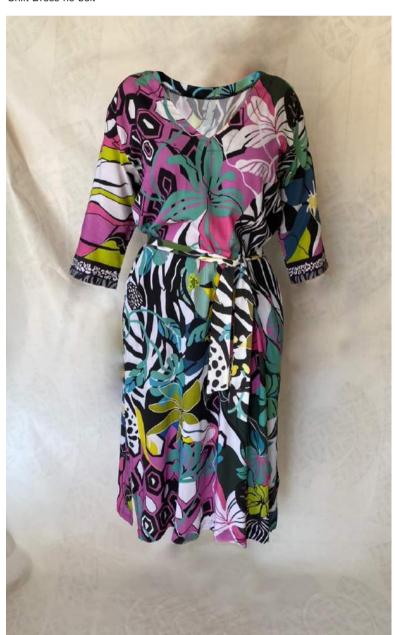

#### African Florals - The Zebra Dress

Shift Dress no belt

Shift Dress with belt

## ZEBRA SHIFT DRESS

Product details: 'Hidden' Zebra on the side of the dress. Worn with or without a belt.

2 pockets and a slit up each side.

Dress length: mid calf. Mid Arm Sleeves: up to the elbow Fabric: Rayon. Sizes: S/M, L, XL Other sizes on request