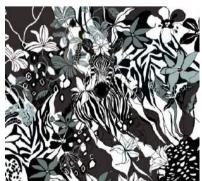

Zebra in the pink

Zebra in the red Zebra in the grey Zebra in the green

Zebra monotone

Duster - Slim fit

| Duster - Silm fit        |          |            |                 |
|--------------------------|----------|------------|-----------------|
| BODY VALUE<br>Size Chart | 8-10/S-M | 12-16/L-XL | 16 - 22/ XL-2XL |
| BUST                     | 89 - 94  | 95 - 102   | 103 - 112       |
| WAIST                    | 66-75    | 76-92      | 93-101          |
| HIP                      | 90-102   | 103 - 112  | 113 - 115       |

#### Other Zebra prints available:

Zebra in the pink

Zebra in the gre

Zebra monotones

Zebra in the red

Zebra in the green

### Lion

Wording can be added into any of the designs

Aqua Lion

Zebra monotones

Burgundy Zebra