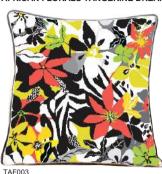

Sizes available M, L, XL 2XL

Fabric: POLYLYCRA

Vibrant Scatter cushions to liven up your living space.

2 sizes: 50 x 50cm (fits inner 55 x 55cm) and 55 x 55cm (fits inner 60 x 60cm) This will give a plump look to your cushions. (Inners are not included)

Features: There's pattern printed on BOTH sides. Closes with an invisible zip at the base. Dark black/grey or bespoke edging

Fabric options: White Satin, Velvet, Polycotton twill. NEW! We also print on Silver, gold and Rose Gold satin for a dramatic effect.

Product care: Turn covers inside-out before washing. Cold wash using a mild detergent.

Do not bleach. Do not tumble dry. Keep out of harsh sunlight.

AFRICAN FLORALS TANGERINE DREAMS AFRICAN FLORALS PINK FLOUR POWER