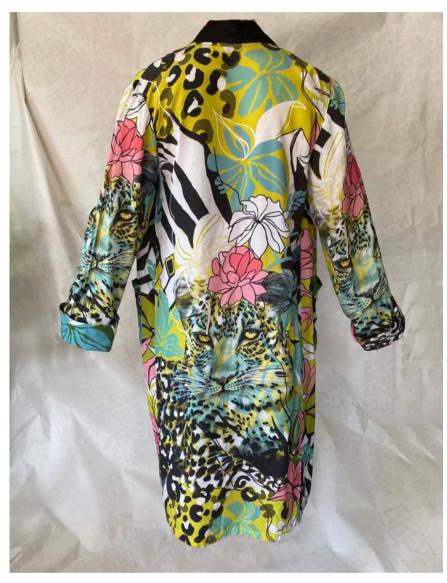

#### African Florals - Leopard Kimono

Product details: comes with a soft belt, and wraps around the body. Worn open or closed. Leopards on both sleeves and on the back

Black satin Lapels and 2 pockets. Large oversized cuffs can be worn up or down

#### African Florals - Leopard Kimono

Product details: comes with a soft belt, and wraps around the body. Can be worn open or closed. Leopards on both sleeves and on the back. Large oversized cuffs can be worn up or down. Black satin Lapels and 2 pockets.