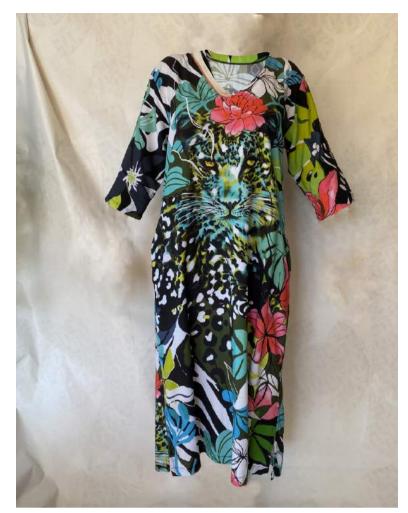

#### LEOPARD SHIFT DRESS

Product details: 'hidden' leopard on the front of the dress

Worn with or without a belt.

2 pockets and a slit up each side.

Dress length: mid calf

Mid Arm Sleeves: up to the elbow

Fabric: Rayon

Also printed in luxurious satin in various colours:

Rose gold, silver or white (please enquire)

Sizes: S/M, L/XL Other sizes on request

Eco friendly pigment printed locally in SA

Garment Care:

Cold wash garments inside out.