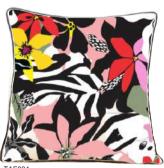

Sizes available M, L, XL 2XL

Fabric: POLYLYCRA

Vibrant Scatter cushions to liven up your living space.

2 sizes: 50 x 50cm (fits inner 55 x 55cm) and 55 x 55cm (fits inner 60 x 60cm) This will give a plump look to your cushions. (Inners are not included)

Features: There's pattern printed on BOTH sides. Closes with an invisible zip at the base. Dark black/grey or bespoke edging

Fabric options: White Satin, Velvet, Polycotton twill. NEW! We also print on Silver, gold and Rose Gold satin for a dramatic effect.

Product care: Turn covers inside-out before washing. Cold wash using a mild detergent.

Do not bleach. Do not tumble dry. Keep out of harsh sunlight.

AFRICAN FLORALS TANGERINE DREAMS AFRICAN FLORALS PINK FLOUR POWER