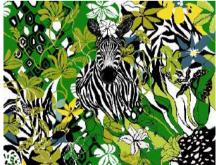

#### African Florals - Zebra Duster Coat

Product details: Does not cross over the body. Zebra on the back, and on one sleeve. Worn like a soft jacket - perfect over shorts or jeans or to really *dress up* a casual look Black satin lapels and 2 Pockets

Zebra in the pink

Zebra in the red Zebra in the grey Zebra in the green

Zebra monotone

Duster - Slim fit

| Duster - Silm fit        |          |            |                 |
|--------------------------|----------|------------|-----------------|
| BODY VALUE<br>Size Chart | 8-10/S-M | 12-16/L-XL | 16 - 22/ XL-2XL |
| BUST                     | 89 - 94  | 95 - 102   | 103 - 112       |
| WAIST                    | 66-75    | 76-92      | 93-101          |
| HIP                      | 90-102   | 103 - 112  | 113 - 115       |