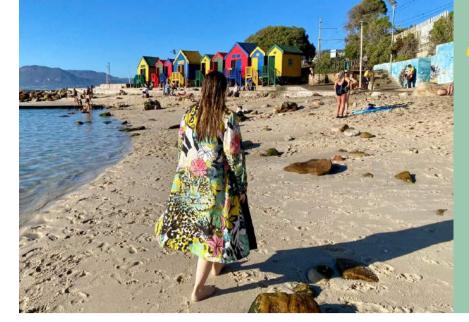

#### African Florals - Zebra Duster Coat

Product details: Does not cross over the body. Zebra on the back, and on one sleeve. Worn like a soft jacket - perfect over shorts or jeans or to really *dress up* a casual look Black satin lapels and 2 Pockets

Large oversized cuffs can be worn up or down

3 sizes: S/M, L/XL, XL/2XL

Fabric: Linen

Eco friendly pigment printed locally in SA

Also printed in:

Luxurious satin in various colours: Rose gold, silver or white (please enquire)

Cold wash garments inside out

Slight colour loss and softening can be expected over time.

Light weight Duster coat does not wrap around the body. It has narrower front panels than those on the Kimono It does not come with a belt. All fabrics are available for this style