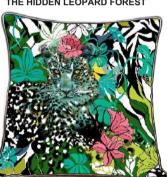

Sizes available M, L, XL 2XL

Fabric: POLYLYCRA

Vibrant Scatter cushions to liven up your living space.

2 sizes: 50 x 50cm (fits inner 55 x 55cm) and 55 x 55cm (fits inner 60 x 60cm) This will give a plump look to your cushions. (Inners are not included)

Features: There's pattern printed on BOTH sides. Closes with an invisible zip at the base. Dark black/grey or bespoke edging

Fabric options: White Satin, Velvet, Polycotton twill. NEW! We also print on Silver, gold and Rose Gold satin for a dramatic effect.

Product care: Turn covers inside-out before washing. Cold wash using a mild detergent.

Do not bleach. Do not tumble dry. Keep out of harsh sunlight.

AFRICAN FLORALS TANGERINE DREAMS AFRICAN FLORALS PINK FLOUR POWER

AFRICAN FLORALS YELLOW

THE LION ORANGE SAVANNAH

THE LION SAVANNAH AFRICA

THE LION FLORAL RED

THE HIDDEN LEOPARD FOREST

THE HIDDEN LEOPARD SKYBLUE

THE FRIDA LEOPARD TANGERINE

THE ZEBRA GREEN GREY FLORAL