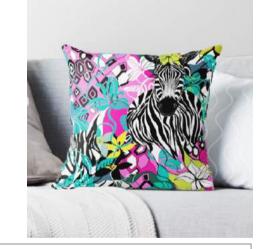

Sizes available M, L, XL 2XL

Fabric: POLYLYCRA

Vibrant Scatter cushions to liven up your living space.

2 sizes: 50 x 50cm (fits inner 55 x 55cm) and 55 x 55cm (fits inner 60 x 60cm) This will give a plump look to your cushions. (Inners are not included)

Features: There's pattern printed on BOTH sides. Closes with an invisible zip at the base. Dark black/grey or bespoke edging

Fabric options: White Satin, Velvet, Polycotton twill. NEW! We also print on Silver, gold and Rose Gold satin for a dramatic effect.

Product care: Turn covers inside-out before washing. Cold wash using a mild detergent.

Do not bleach. Do not tumble dry. Keep out of harsh sunlight.

AFRICAN FLORALS TANGERINE DREAMS AFRICAN FLORALS PINK FLOUR POWER