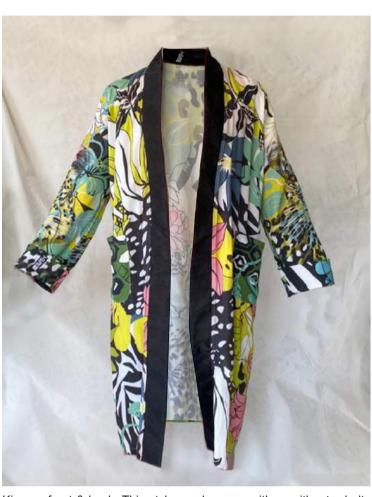

# KIMONO:

#### African Florals - Leopard Kimono

Product details: comes with a soft belt, and wraps around the body. Worn open or closed. Leopards on both sleeves and on the back

Black satin Lapels and 2 pockets. Large oversized cuffs can be worn up or down

Wear as a gown, a costume cover up or a jacket over your favorite jeans and tee. Sizes: S/M and L/XL

Fabric: RAYON

Eco friendly pigment printed locally in SA

Also printed in:

Luxurious satin in various colours: Rose gold, silver or white (please enquire)