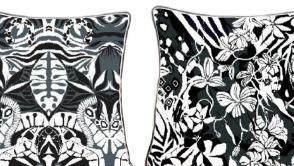

Sizes available M, L, XL 2XL

Fabric: POLYLYCRA

Vibrant Scatter cushions to liven up your living space.

2 sizes: 50 x 50cm (fits inner 55 x 55cm) and 55 x 55cm (fits inner 60 x 60cm) This will give a plump look to your cushions. (Inners are not included)

Features: There's pattern printed on BOTH sides. Closes with an invisible zip at the base. Dark black/grey or bespoke edging

Fabric options: White Satin, Velvet, Polycotton twill. NEW! We also print on Silver, gold and Rose Gold satin for a dramatic effect.

Product care: Turn covers inside-out before washing. Cold wash using a mild detergent.

Do not bleach. Do not tumble dry. Keep out of harsh sunlight.

AFRICAN FLORALS TANGERINE DREAMS AFRICAN FLORALS PINK FLOUR POWER