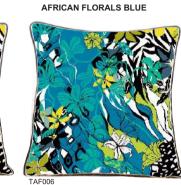

Sizes available M, L, XL 2XL

Fabric: POLYLYCRA

Vibrant Scatter cushions to liven up your living space.

2 sizes: 50 x 50cm (fits inner 55 x 55cm) and 55 x 55cm (fits inner 60 x 60cm) This will give a plump look to your cushions. (Inners are not included)

Features: There's pattern printed on BOTH sides. Closes with an invisible zip at the base. Dark black/grey or bespoke edging

Fabric options: White Satin, Velvet, Polycotton twill. NEW! We also print on Silver, gold and Rose Gold satin for a dramatic effect.

Product care: Turn covers inside-out before washing. Cold wash using a mild detergent.

Do not bleach. Do not tumble dry. Keep out of harsh sunlight.

AFRICAN FLORALS TANGERINE DREAMS AFRICAN FLORALS PINK FLOUR POWER