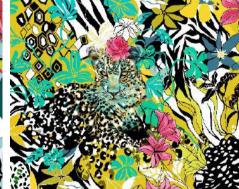

#### African Florals - Leopard Kimono

Product details: comes with a soft belt, and wraps around the body. Worn open or closed. Leopards on both sleeves and on the back

Black satin Lapels and 2 pockets. Large oversized cuffs can be worn up or down

#### African Florals - Leopard Kimono

Product details: comes with a soft belt, and wraps around the body. Can be worn open or closed. Leopards on both sleeves and on the back. Large oversized cuffs can be worn up or down. Black satin Lapels and 2 pockets.